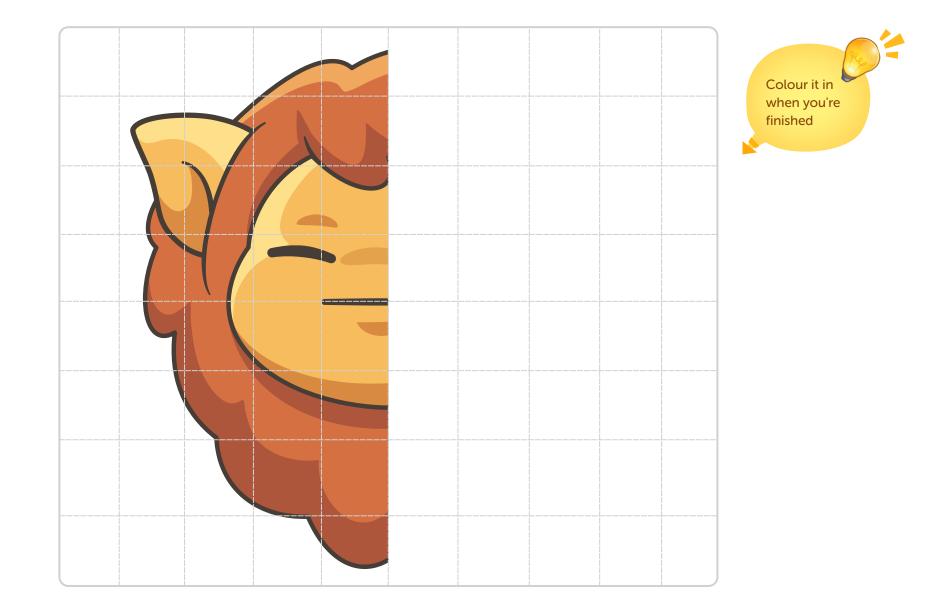

## **GRID DRAWING - BOOSH**

Use the grid to help you draw the other side of Boosh's face.