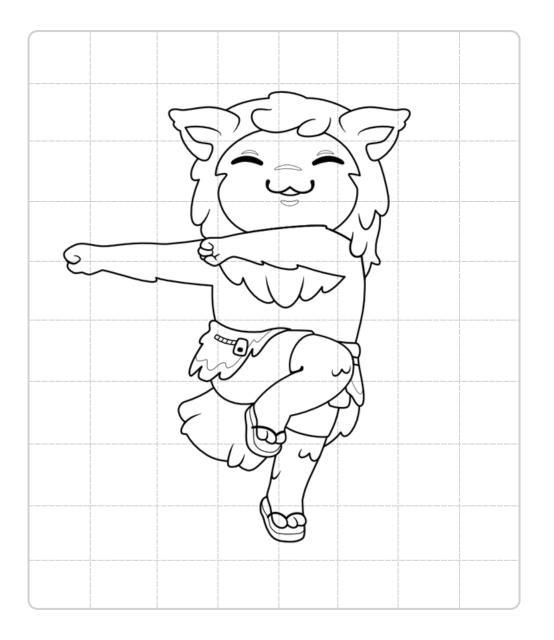

## **GRID DRAWING - BOOSH**

Series II

Draw what you see inside each grid.

| 1 |
|---|
|   |
|   |
|   |
|   |
|   |
|   |
|   |
|   |
|   |
|   |
|   |
|   |
|   |
|   |
|   |
|   |
|   |
|   |
|   |
|   |
|   |
|   |
|   |
|   |
|   |
|   |
|   |
|   |
|   |
|   |
| 1 |
| 1 |
| 1 |
| 1 |
| 1 |
| 1 |
| 1 |
| 1 |
| 1 |
|   |
|   |
| 1 |
| 1 |
| 1 |
| 1 |
| 1 |
| 1 |
| 1 |
| 1 |
| 1 |
| 1 |
| 1 |
| 1 |
| 1 |
|   |
|   |
| 1 |
| 1 |
| 1 |
|   |
|   |
|   |
|   |
|   |
|   |
|   |
|   |
|   |
|   |
|   |
|   |
|   |
|   |
|   |
|   |
|   |
|   |
|   |
| 1 |
| 1 |
| 1 |
| 1 |
| 1 |
| 1 |
|   |
|   |
| 1 |
| 1 |
| 1 |
| 1 |
|   |
| 1 |
| 1 |
| 1 |
|   |
|   |
|   |
|   |
|   |
|   |
|   |
|   |
|   |
|   |
|   |
|   |
|   |
|   |
|   |
|   |
|   |
|   |
|   |
|   |
|   |
|   |
|   |
|   |
|   |
|   |
|   |
|   |
|   |
|   |
|   |
|   |
|   |
|   |
|   |
|   |
|   |
|   |
|   |
|   |
|   |
|   |
|   |
|   |
|   |
|   |
|   |