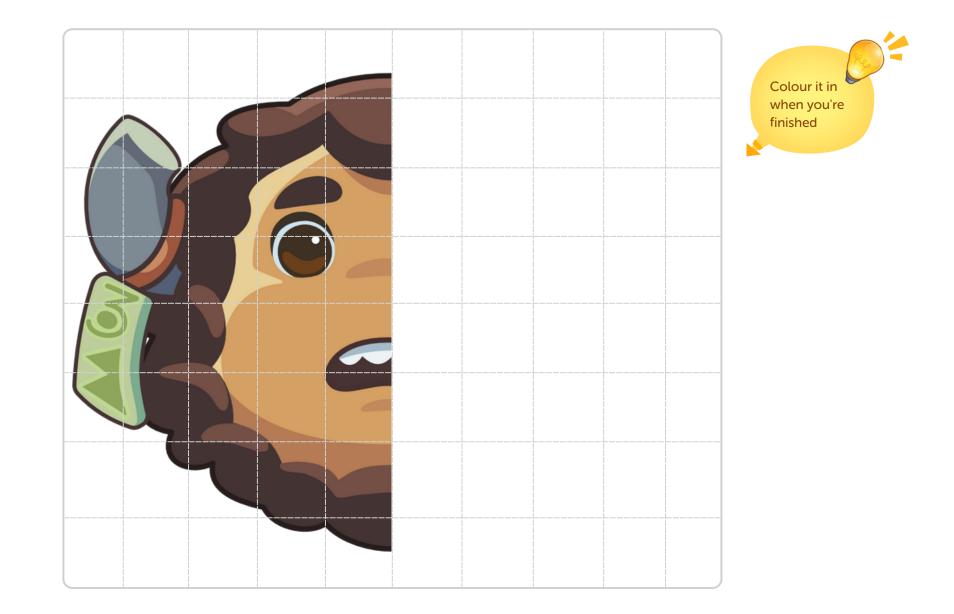

## **GRID DRAWING - BOOSH**

Use the grid to help you draw the other side of Boosh's face.